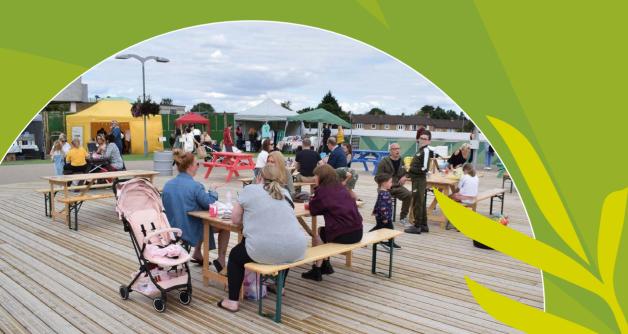

#### New events space

This summer, a new, multi-purpose events venue opened in Market Walk, offering the potential for drama and music performances, street food vending, community events, exhibition space and specialist markets. The new decked space – dubbed Corby Boardwalk – offers stunning vistas of the Corby skyline. It was created with the help of an Accelerated

Fund, part of the government's COVID support package for town centres, as well as private sector investment from the town centre's landlords. It has already been put to good use with a pop-up bar and street market (below) as well as a live gig 'Lyrical Lockdown', devised, presented and filmed by local young people aged 12-18, and accessible to viewers all over the world via YouTube.