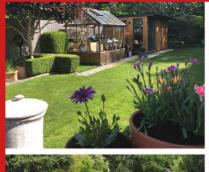

# Priors Hall Golf Course Bar and Restaurant

Priors Hall Golf Course Bar and Restaurant is situated within the Club House offering stunning views over the course. With a multi-function room and separate bar, we can accommodate all your needs including afternoon tea, a meal out and any celebration events including a baby shower or party.

We also have a meeting space with a projector, screen, and speakers suitable for team meeting, workshops and in house training. We can cater your event from teas and coffees to hot buffet food. For more information, please call 01536 260756 or email priorshallgolf@northnorthants.gov.uk

Friday 15th April 3-5pm

Come and join us for some food, fun and games including an Easter Egg Hunt

Speak to a member of staff or call 01536 260756 for more information

www.corbyleisure.co.uk/priors-hall-golf-course