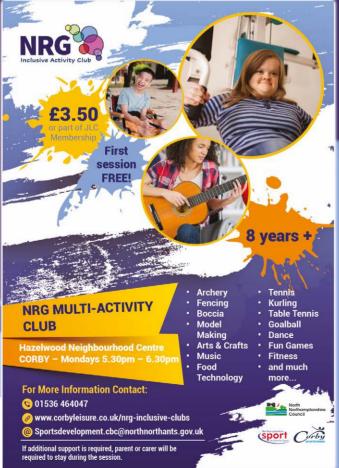

#### Contact us now!

Email: olivia.clarke@commsortia.org.uk

Mobile: 07745526269

https://www.commsortia.org.uk/bbo-working-progress

The NRG Multi-activity Inclusive club is for anyone who is aged 8 years + that may have a learning, sensory, psychological or physical disability or a long term limiting illness. The drop-in-style sessions are delivered to provide fun and engaging activities in a friendly and supportive environment. Each week there will be different crafts, play, food and music • based activities, along with various different sports such as Archery, New Age Kurling, Dodgeball and Table Top Cricket to try out. We also recognise that making friends, talking and sharing with other parents and carers is really important so the sessions will provide the opportunity to do this.

The Hazelwood Neighbourhood centre has a car park at the back, is accessible and the sessions will be run in the youth club area and main hall.

Parents and carers are free of charge, and siblings can attend too at the session price of £3.50 or through the Junior Leisure Club membership.

The weekly sessions will start up on Monday – 4th April 2022 5.30—6.30pm.

Please contact us if you are interested in having fun and joining us!!

Tel: 01536 464047 Email: sportandplaydevelopment@northnorthants.gov.uk