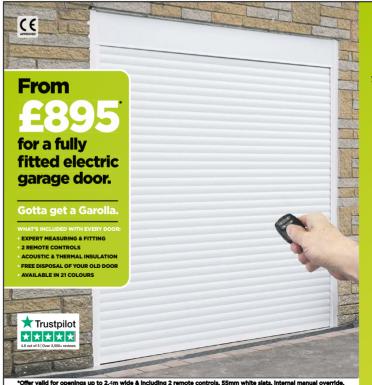

Google

Garolla garage doors are expertly made to measure in our own UK factories, they're strong and solidly built. The electric Garolla door rolls up vertically, taking up only 8 inches inside your garage, maximising valuable space. Our expert local installers will fit your new door and they'll take away the old one too, so there's no mess.

Give us a call today and we'll come and measure up completely FREE of charge.

www.garolla.co.uk

CALL US TODAY ON: **01536 860 092** 

MOBILE:

07537 149 128

LINES OPEN 7 DAYS A WEEK

www.focussedmarketing.com ISSUE 27 ISSUE 27 www.focussedmarketing.com