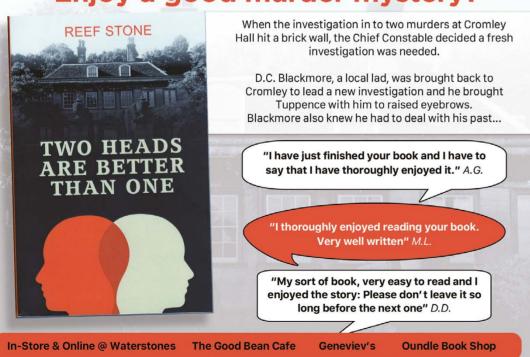

## Enjoy a good murder mystery?

ISSUE 27

WIN A COPY OF REEF STONE'S BOOK

EXPERIENCE TRAINSPOTTING.

The Core at Corby Cube

WIN
TRAINSPOTTING
LIVE TICKETS
DRAWN 22ND AUGUST

WIN FAMILY TICKETS TO THE CHAPTERHOUSE THEATRE COMPANY SHOWS

@ THE CHESTER HOUSE ESTATE & ROCKINGHAM CASTLE