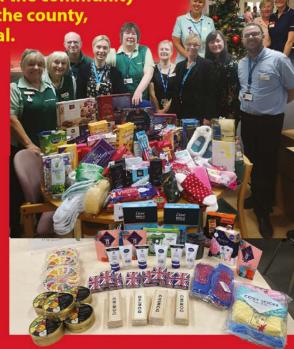

# Donate

for a patient in hospital this christmas

Northamptonshire Health Charity are looking for Christmas gifts to give to people in hospital on Christmas day this year. The charity supports Kettering General (KGH) and **Northampton General Hospitals and the community** and mental health hospitals across the county, including Corby Community Hospital.

It works all year round to provide for all departments and wards, above and beyond what the NHS provides. Now that Christmas is approaching, the charity would like to ensure every patient in hospital receives a present on the day. Many patients, mostly elderly, have nobody – this means no visitors and no gift. Last year, every inpatient received a gift bag, which helped raise a smile, reminding them they are in people's thoughts.

Suitable items are puzzle books, slippers and socks, toiletries, lip balms and dominoes for elderly patients and toys, games and activities for the children's wards. For infection control, only new items can be accepted in the original packaging and not gift wrapped. You can drop your items into the charity office at Latimer House at KGH or leave them at reception at the main entrance to the hospital. If you'd prefer to shop online, purchase from the Amazon Wish List at the charity's website or you can make a donation and a gift will be purchased for you.