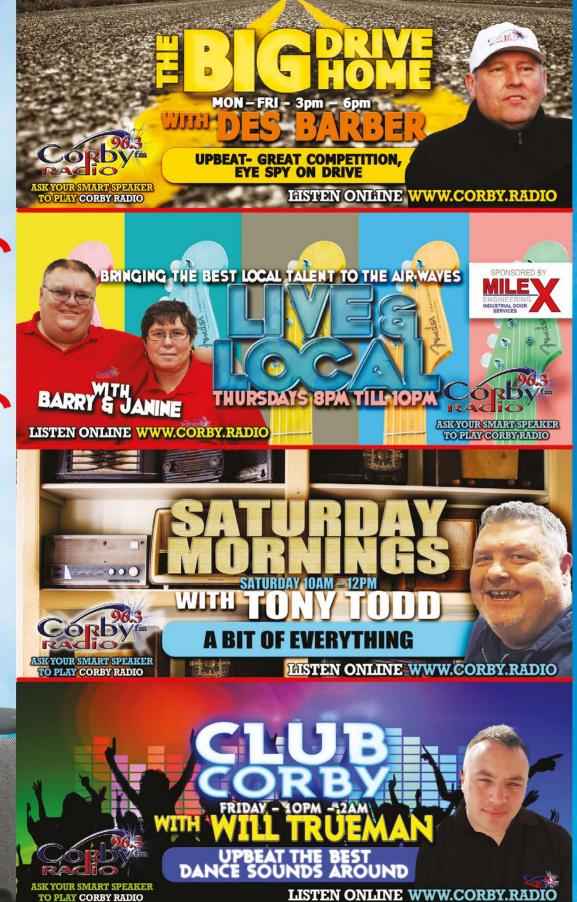

#### Corby Radio Keeping it simple!

**ADVERTISING PACKAGES** 

Bronze-£299

4 Plays per day for 4 weeks

Silver-£590 5 plays per day for 8 weeks

Gold - £880

6 plays per day for 12 weeks

**Advert Production** @JUST £69

£80.00

Programme sponsorship is the ultimate way to get your business message across to the listener. It is an inexpensive way to promote your business with mentions four times every hour during your sponsored show.

PROGRAMME SPONSORSHIP Up to 20 seconds per tagling

Prices start from as little as

Your message will broadcast at various times daily when the show is promoted as well as Facebook and Twitter mentions.

With all sponsorship packages, you will have a tailor-made message that you get to script. Get the maximum publicity throughout your show by informing the listener about your company or product, work together with the presenter of the show to gain maximum

#### WEBSITE ADVERTISING BANNER

Prices start from as little as £200.00

Your advertising banner on the top of the Corby Radio homepage with a direct link to your own website.

Karley Barber - M: 07764 869401 | T: 01536 265666 | sales@corby.radio Corby Radio Studios Behind Studfall Shops - Caldan House, Unit 2, Dale St, Corby NN17 2BQ