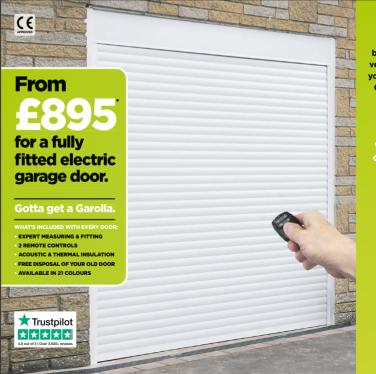

Google

Garolla garage doors are expertly made to measure in our own UK factories, they're strong and solidly built. The electric Garolla door rolls up vertically, taking up only 8 inches inside your garage, maximising valuable space. Our expert local installers will fit your new door and they'll take away the old one too, so there's no mess.

Give us a call today and we'll come and measure up completely FREE of charge.

www.garolla.co.uk

CALL US TODAY ON:

01536 860 092 MOBILE:

07537 149 128

LINES OPEN 7 DAYS A WEEK

ISSU

www.focussedmarketing.com