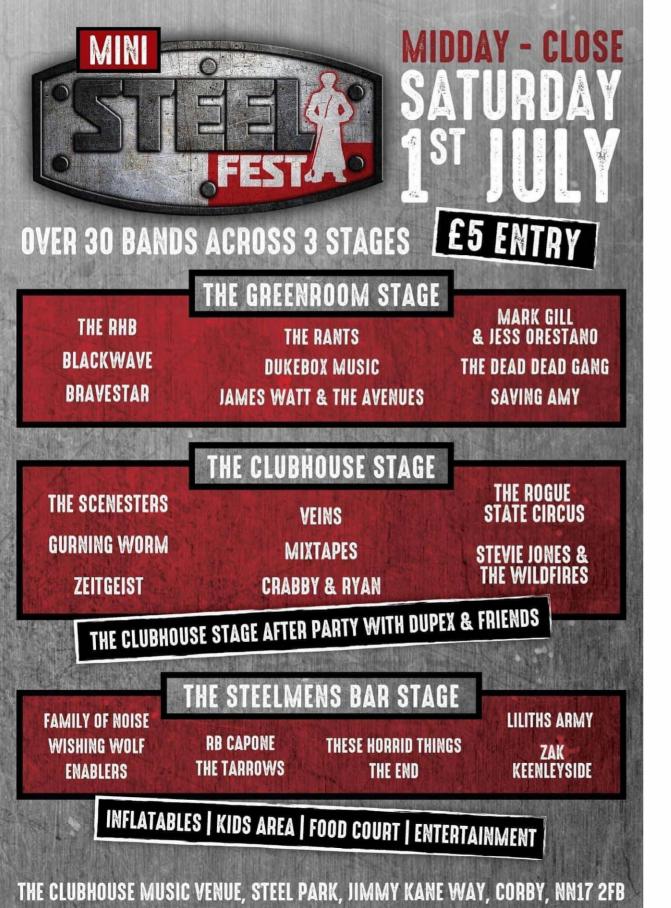

## CUS Coro ≝Club –ouse £5 EN DV MN SATURDAY IST JULY MIDDAY - CLOSE :: STEEL PARK

CREATING A CLEARER VIEW

## OVER 30 BANDS ACROSS 3 STAGES

- Focus-on:
- Northamptonshire Health Chairty
- Dr Jo Watt: Thyroid problems
- Corby Town Council: Pride
- KHL Community Sheds
- Corby's new golf & high ropes attraction at The Holiday Inn