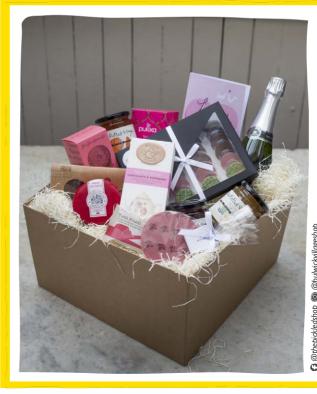

Over 12 years experience and fully insured

Whatever you want to say to your team, clients or suppliers – be it hello, thank you. sorry, Merry Christmas or congratulations, hampers are a wonderful way to send your best wishes.

We deliver individual hampers along with personalised handwritten cards – using cards from our hand-illustrated range or something customised for you.

We offer three differently size hampers filled with a selection of pickles or preserves, crackers, chocolates, cookies, tea or perhaps something a little stronger! Or course, if you would prefer something smaller, larger, rounder, or flashier then we can make that happen too.