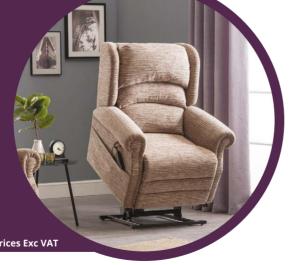

### **STYLISH RISER-RECLINER CHAIRS FROM £599**<sup>\*</sup>

Available in a wide range of styles and options to suit your needs and tastes.

Contact us to arrange your free, no obligation, assessment and we will help find the perfect chair for you.