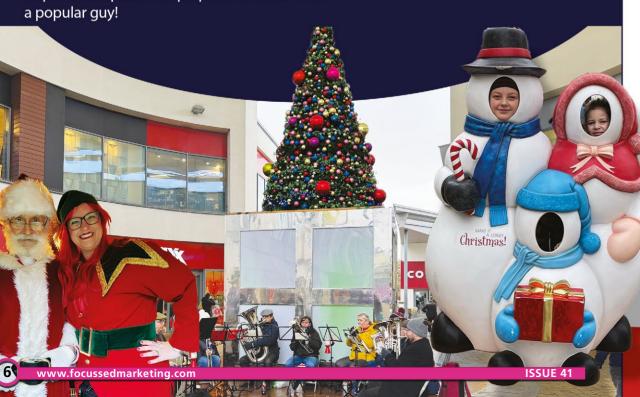

# orby's festive fun

CORBY TOWN SHOPPING & WILLOW PLACE Enjoy some free festive fun in Corby town centre this Christmas! Look out for our festive entertainers around the town centre on December weekends in the run-up to the big day. And, of course, Santa will once again be paying a visit!

 A special launch event on 7 December includes the opportunity to meet our
 enchanting animatronic polar bear Bjorn who will be brought to life by a talented puppeteer
 and your own imagination! A new centrepiece for Corporation Street, as well as our regular snow family, will provide lots of selfie opportunities and the chance to win a £50 gift card.

Santa's Grotto will be **open on the weekends of 7/8, 14/15 and 21/22 December from 11am to 4pm**. Admission is £3.50 per child to include an age-appropriate gift. No booking is required but please be prepared to wait – he's a popular guy! If you're feeling full of the festive spirit you can join in the community carols on Saturday 14 December at 1pm in Corporation Street and enjoy seasonal music from the Corby Silver Band in Willow Place throughout the day.

With over 100 shops and eateries and late night shopping on 20/23 December, make Corby your one stop shop this Christmas! See willowplace.co.uk for full details.